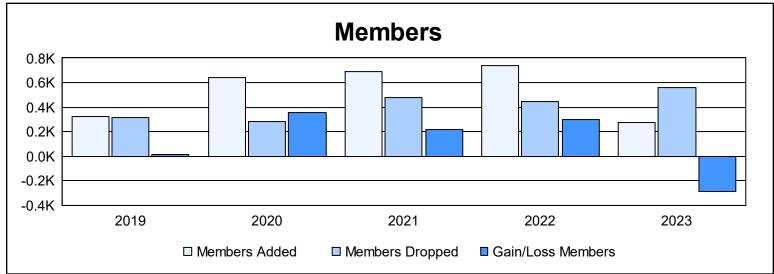

District 317 G

As of June 2023 Cumulative

| Year      | New<br>Clubs | Dropped<br>Clubs | Gain/<br>Loss<br>Clubs | New<br>Members | Charter<br>Members | Reinstate<br>Members | Transfer<br>Members | Total<br>Member<br>Added | Total<br>Members<br>Dropped | Gain/<br>Loss<br>Members |
|-----------|--------------|------------------|------------------------|----------------|--------------------|----------------------|---------------------|--------------------------|-----------------------------|--------------------------|
| 2018-2019 | 1            | 0                | 1                      | 210            | 47                 | 64                   | 6                   | 327                      | 313                         | 14                       |
| 2019-2020 | 11           | 0                | 11                     | 305            | 286                | 40                   | 7                   | 638                      | 283                         | 355                      |
| 2020-2021 | 9            | 0                | 9                      | 397            | 262                | 18                   | 15                  | 692                      | 478                         | 214                      |
| 2021-2022 | 11           | 1                | 10                     | 366            | 304                | 51                   | 19                  | 740                      | 445                         | 295                      |
| 2022-2023 | 2            | 0                | 2                      | 174            | 76                 | 18                   | 4                   | 272                      | 558                         | -286                     |
| Average   | 7            | 0                | 7                      | 290            | 195                | 38                   | 10                  | 534                      | 415                         | 118                      |